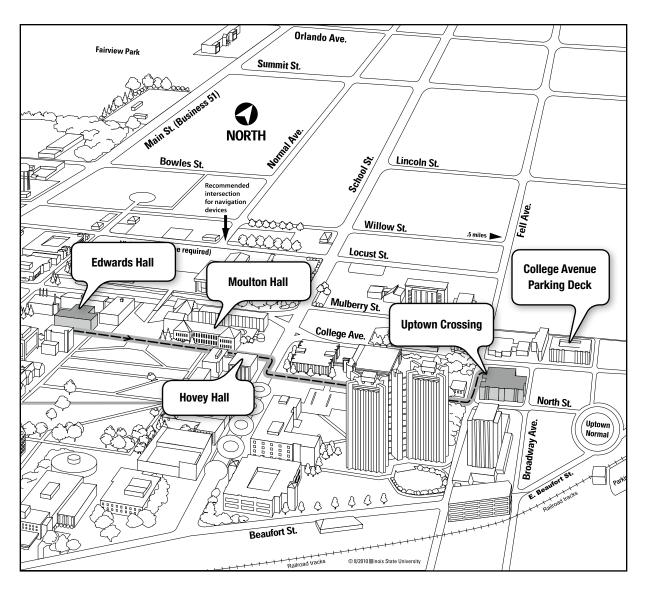

#### **Directions to Illinois State University/Uptown Crossing**

Mennonite College of Nursing's Office of Student and Faculty Services has temporarily moved to Uptown Crossing in Uptown Normal. This move took place in October of 2010, and the office anticipates moving back to Edwards Hall in fall of 2012.

#### Walking from Edwards Hall to Uptown Crossing

Once outside Edwards Hall you will need to walk east toward the Quad. Walk between Moulton Hall and Hovey Hall, and continue to walk east on North Street. On your left you will pass Julian Hall, the Science Laboratory Building, and the Honors Building. Cross at the intersection of North Street and Fell Avenue. Uptown Crossing will be the first building on the left. (CVS Pharmacy is on the lower level.) Enter through doors with the black Illinois State University awning on Fell Avenue. MCN's Office of Student and Faculty Services is located on the second floor.

#### **Driving/Parking to Uptown Crossing**

Uptown Crossing is located on Fell Avenue, between College Avenue and North Street in Uptown Normal.

# **College Avenue Parking Deck**

The College Avenue Parking Deck is located just east of the Normal Public Library and the Heartland Bank Building. It has entrances off of College Avenue and Mulberry Street. Though subject to change, the hourly rate at the College Avenue deck is \$1, however, your first hour in the deck is always free.

# **Meter parking**

Limited parking meters are available in the parking lot across from Uptown Crossing on Fell Avenue. Handicapped parking spaces are also available in this parking lot.